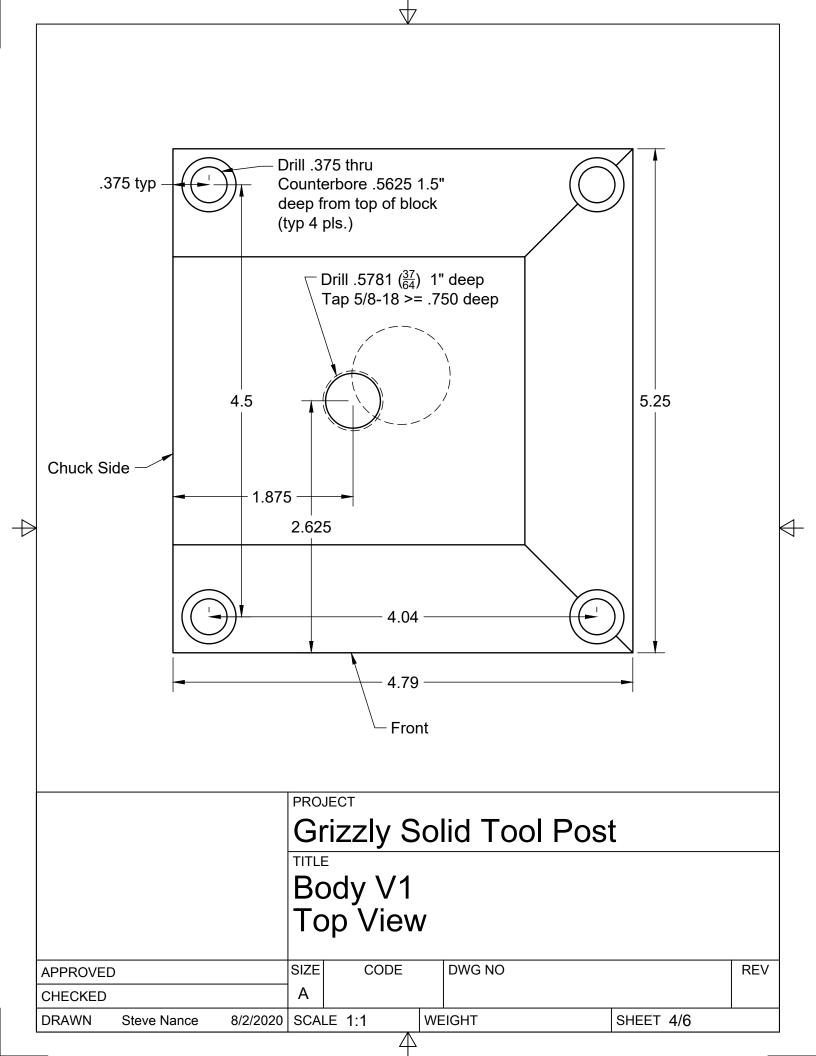

## Notes:

- 1. See sheet 4 for dimensional details.
- 2. See sheet 6 for dimensional details.
- 3. Break all edges .015
- 4. Material = Gray Cast Iron 2.5" x 4.79" x 5.25" (ASTM A247) McMaster-Carr #8923K35