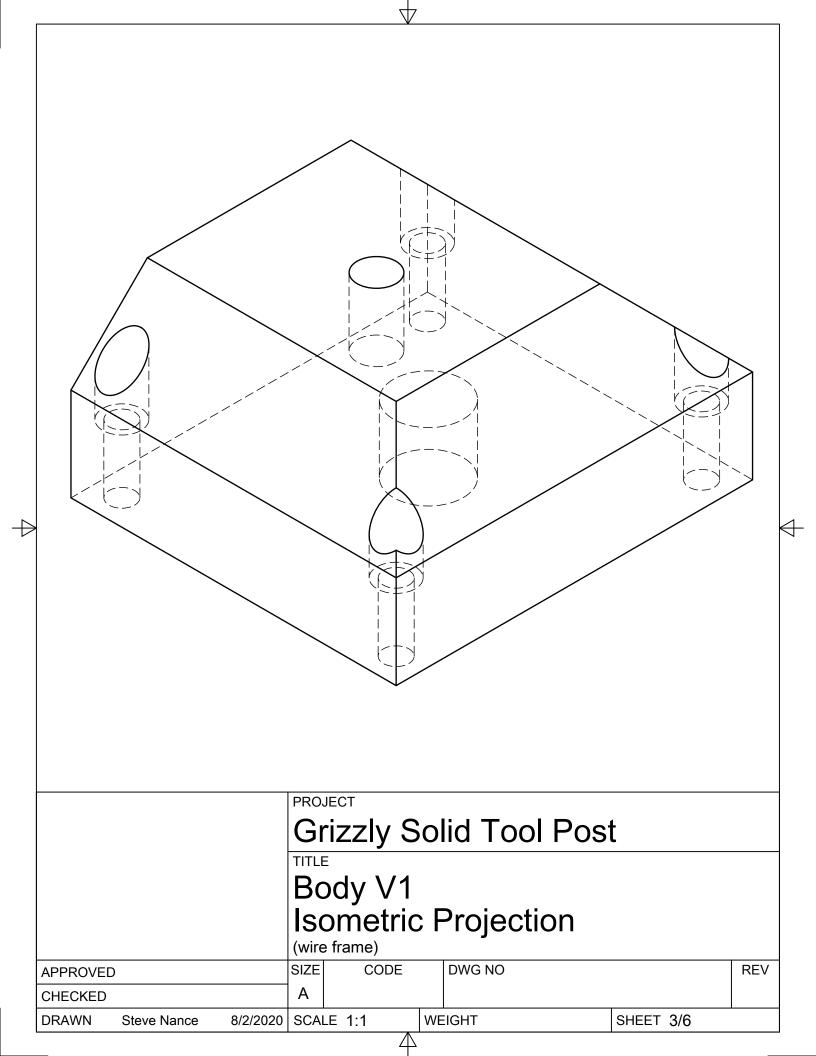

| Grizzly Solid Tool Post  TITLE Body V1 Notes & BOM |           |      |        |           |     |  |
|----------------------------------------------------|-----------|------|--------|-----------|-----|--|
| APPROVED                                           | SIZE      | CODE | DWG NO |           | REV |  |
| CHECKED                                            | Α         |      |        |           |     |  |
| DRAWN Steve Nance 8/2/2                            | 020 SCALE | 1:1  | WEIGHT | SHEET 1/6 |     |  |