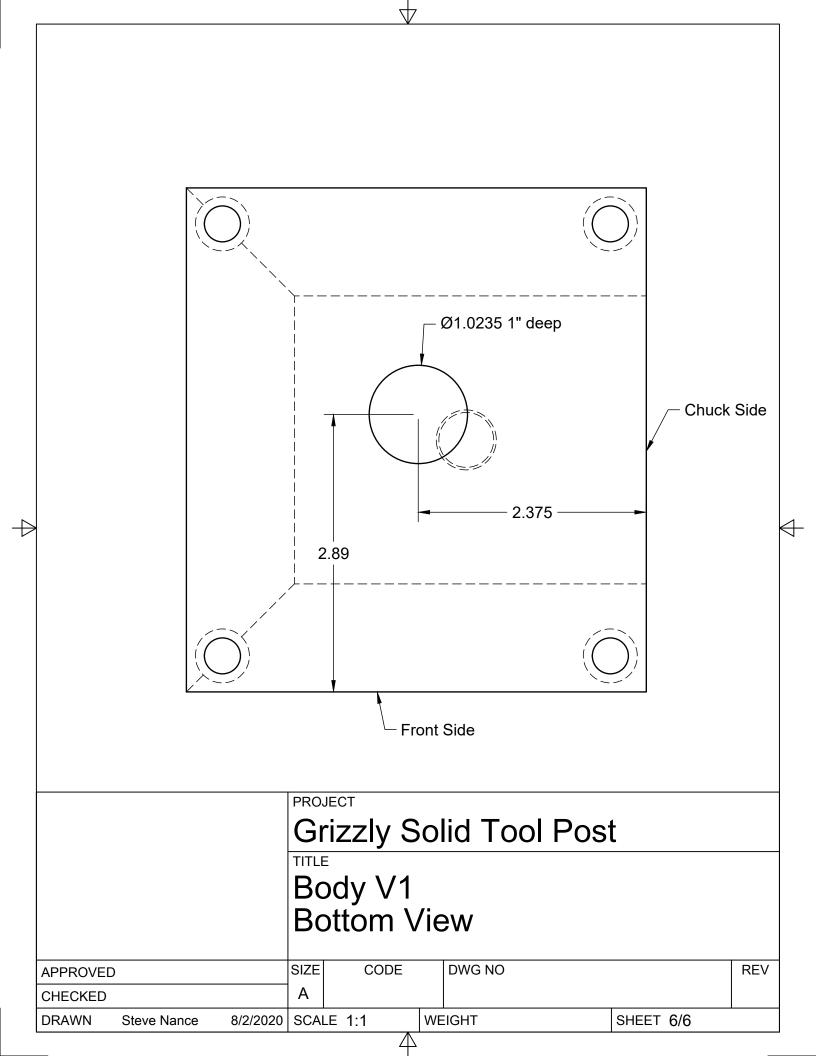

## Notes:

- 1. See sheet 4 for dimensional details.
- 2. See sheet 6 for dimensional details.
- 3. Break all edges .015
- 4. Material = Gray Cast Iron 2.5" x 4.79" x 5.25" (ASTM A247) McMaster-Carr #8923K35