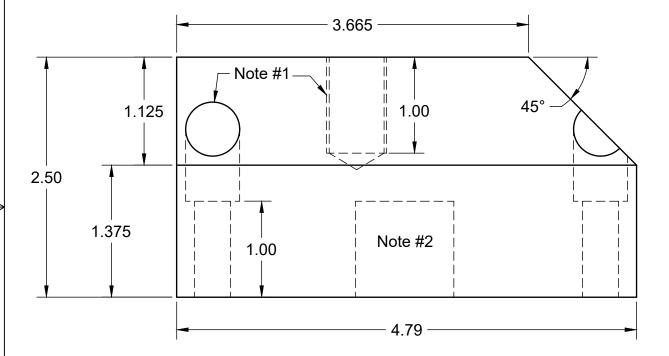

## Notes:

- 1. See sheet 4 for dimensional details.
- 2. See sheet 6 for dimensional details.
- 3. Break all edges .015
- 4. Material = Gray Cast Iron 2.5" x 4.79" x 5.25" (ASTM A247) McMaster-Carr #8923K35

|                            | Grizzly Solid Tool Post  TITLE Body V1 Front View |        |           |  |  |  |
|----------------------------|---------------------------------------------------|--------|-----------|--|--|--|
| APPROVED                   | SIZE CODE                                         | DWG NO | REV       |  |  |  |
| CHECKED                    | A                                                 |        |           |  |  |  |
| DRAWN Steve Nance 8/2/2020 | SCALE 1:1                                         | WEIGHT | SHEET 5/6 |  |  |  |