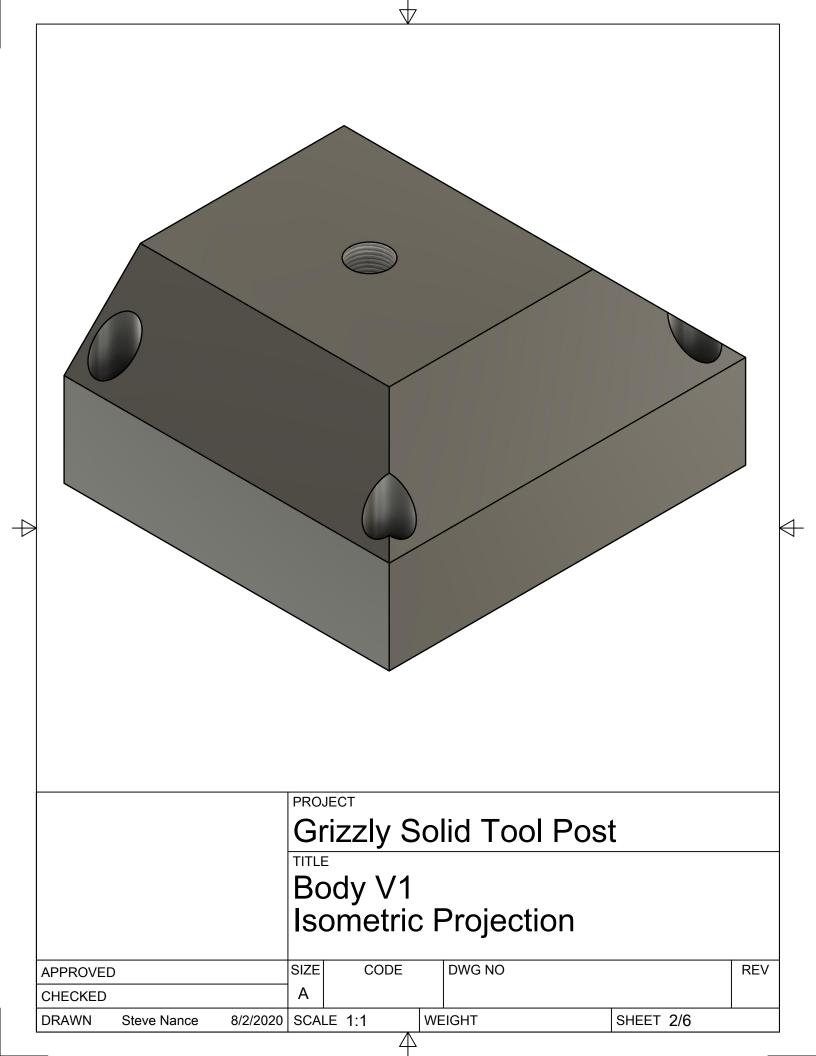

| Grizzly Solid Tool Post  TITLE Body V1 Notes & BOM |           |      |        |           |     |  |
|----------------------------------------------------|-----------|------|--------|-----------|-----|--|
| APPROVED                                           | SIZE      | CODE | DWG NO |           | REV |  |
| CHECKED                                            | Α         |      |        |           |     |  |
| DRAWN Steve Nance 8/2/2                            | 020 SCALE | 1:1  | WEIGHT | SHEET 1/6 |     |  |